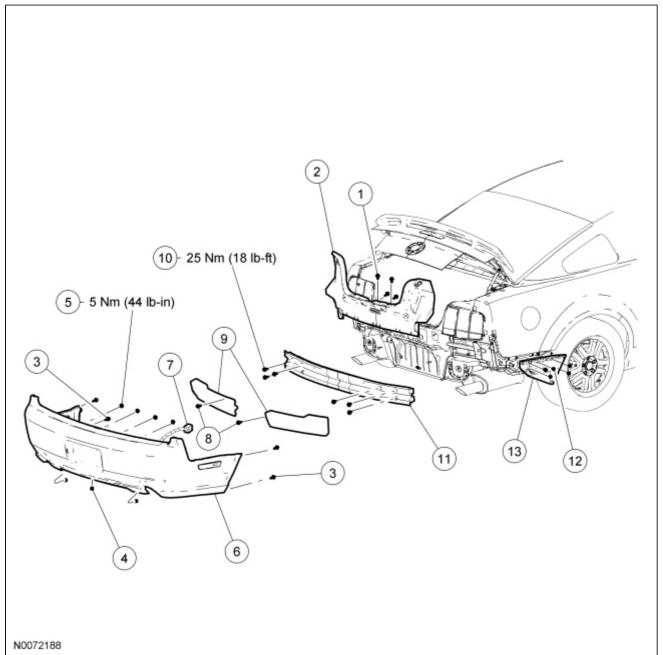

## **Bumper** — Exploded View, Rear

NOTE: Base vehicle and GT shown, Shelby GT 500 similar.

| Item | Part Number | Description                                                    |
|------|-------------|----------------------------------------------------------------|
| 1    | 58403D24    | Luggage compartment trim panel pin-type retainer (4 required)  |
| 2    | 63424A82    | Luggage compartment trim panel                                 |
| 3    | W712919     | Rear bumper cover-to-bumper cover bracket screws (4 required)  |
| 4    | 13A457      | Rear bumper cover pin-type retainer (3 required) (if equipped) |
| 5    | N621927     | Rear bumper cover nut (4 required)                             |
| 6    | 17K835      | Rear bumper cover                                              |
|      |             |                                                                |

| 7  | _                       | Rear bumper cover electrical connector (part of 14489) |
|----|-------------------------|--------------------------------------------------------|
| 8  | 310D12                  | Rear bumper isolator pin-type retainers (2 required)   |
| 9  | 17E899 LH/<br>17E989 RH | Rear bumper isolators                                  |
| 10 | W711097                 | Rear bumper bolt (6 required)                          |
| 11 | 17906                   | Rear bumper                                            |
| 12 | W611103                 | Rear bumper cover bracket bolt (12 required)           |
| 13 | 17D942                  | Rear bumper cover bracket                              |